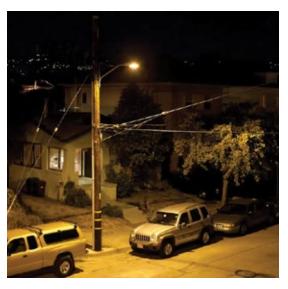

#### 24 hours daily 832-394-4700

**Midwest Substation** 7277 Regency Square 24 hours daily

832-394-1200

Have you gone outside after dark and noticed if your street is light or dark? Porch lights, garage spotlights, streets lights not covered by trees... are huge crime deterrents...especially for vehicle break-ins. What can you do to help illuminate vour house/street?