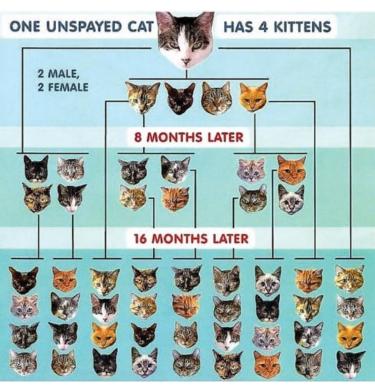

#### TNR - TRAP NEUTER RELEASE PROGRAM

Right here in our neighborhood, over 300 cats have been spayed or neutered as this issue comes about this year. This is a 100% volunteer effort by your SCA neighbors...hours and hours of their time.

Kitten birthing season was brutal this year. Many, many feral females had litters that will within 6 months be having their own litters. Please continue to spay/neuter your feral cats. Allowing your animals to breed is not kind and the cats suffer from this kind of overpopulation. Please contact the SCA office if you need help with this issue in your neighborhood.