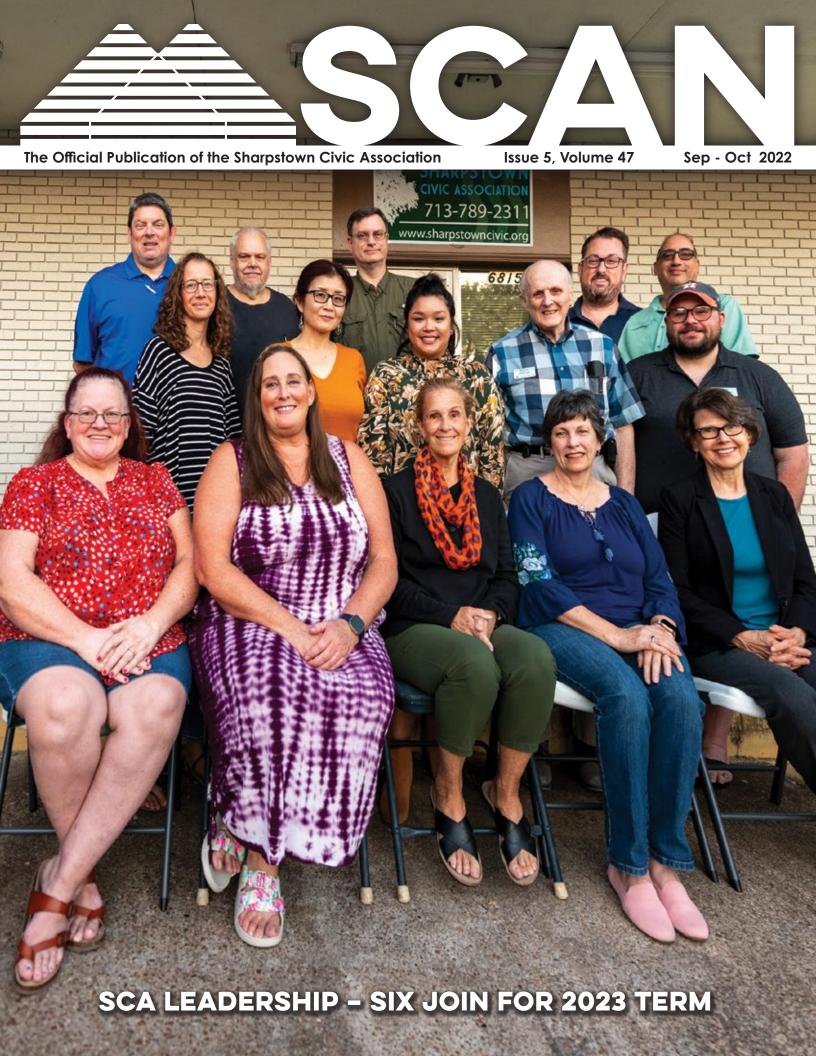

#### PRESIDENT'S MESSAGE

A 46% increase in Board Members. Many of you serve on boards. Have any of you experienced this kind of amazing influx of volunteers willing to serve? 2022 has been a lively year for the SCA. After continuing to face those unhappy with the move towards HOA and Mandatory Dues (all \$200/yr), I repeatedly suggested that those who felt the board was not moving in the right direction should come to the table and join us.

We currently have twelve board members. Two are not continuing into 2023. But at this time, we have applications for 6 new individuals who seem serious about running in November for the 2023 term. In a neighborhood of over 6000 homes, it is important to have as many voices as possible to speak up for the viewpoints of the homeowners. I have met each of them and see their desire to make their neighborhoods better. They unanimously feel we are a hidden gem in a sea of bad press. So true!

As of this printing six of your neighbors have stepped up to join the SCA board for 2023. This is very rare and has given the existing board a very needed boost of energy. Looking forward to 6 new opinions and ideas to better our neighborhoods. We thank them very much for their willingness to serve Sharpstown.