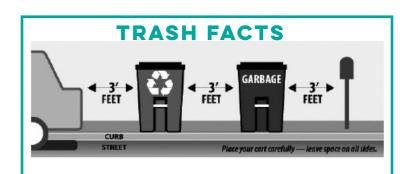

#### How to set out your garbage and recycling:

- · City-provided containers must be placed at the curb between 6 p.m. the day before and 7 a.m. on the scheduled collection day.
- Container must face the street with handle facing house.
- Containers must be accessible and not blocked by obstacles, including parked cars, trees, mailboxes, fencing etc. Blocked containers will not be emptied.
- · Leave at least a 3ft space between garbage and recycling container. This allows the truck to operate safely.
- Containers must be removed from the curb line and/or public view by 10:00 p.m. on the day of collection and stored in a secure location.