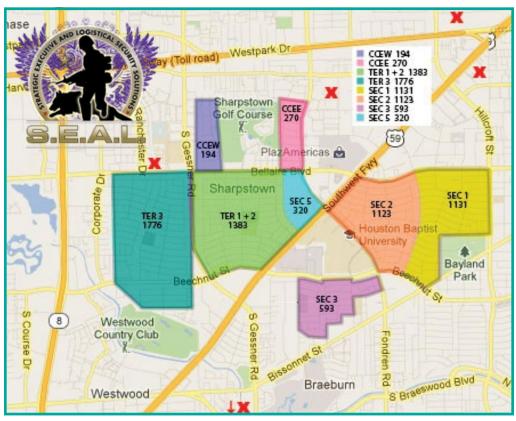

### VACATION WATCH

Did you know that one important service provided by S.E.A.L. Security is a complimentary vacation watch for your home? Just download and complete the form on our website, then call the dedicated Sharpstown S.E.A.L. hotline at 713-338-2266. An officer will check on your home daily to help make this year's vacation a relaxing getaway.

#### LOOKING FOR HPD IN ALL THE RIGHT PLACES

Need a copy of an accident report? Want to talk to an officer about a problem in your area? You see something suspicious and want to let law enforcement know about it? In Sharpstown, you won't have to go very far. Our community is served by two HPD substations, South Gessner and Midwest, and two HPD storefronts. Gulfton and Ranchester. The officers located at these facilities are there to help you in any way they can, so give them a call or a visit if you need assistance.