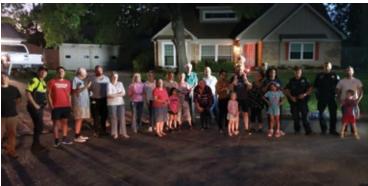

#### NATIONAL NIGHT OUT 2022

National Night Out was Tuesday, October 4th. Neighbors were visited by HPD, SCA and District J Councilmember Edward Pollard and his chief of staff Paul Young. The weather was beautiful and a great time was had by all. Thank you to those who hosted their neighbors.