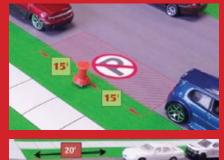

## **PARKING LAWS**

THESE ARE ACTUAL LAWS AND WILL RESULT IN REAL FINES

PARK AT I FAST **15 FEET** FROM A FIRE HYDRANT

PARK AT LEAST **20 FEET** FROM AN INTERSECTION

PARK AT LEAST **30 FEET** FROM A STOP SIGN OR TRAFFIC SIGNAL