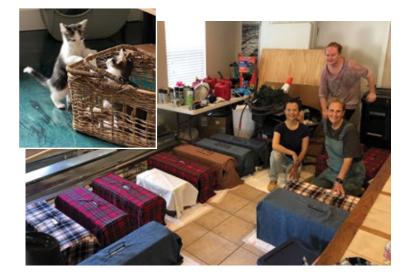

#### TNR - TRAP NEUTER RELEASE PROGRAM

Right here in our neighborhood, over 300 cats have been spayed or neutered as this issue comes about this year. This is a 100% volunteer effort by your SCA neighbors...hours and hours of their time.

Kitten birthing season was brutal this year. Many, many feral females had litters that will within 6 months be having their own litters. Please continue to spay/neuter your feral cats. Allowing your animals to breed is not kind and the cats suffer from this kind of overpopulation. Please contact the SCA office if you need help with this issue in your neighborhood.